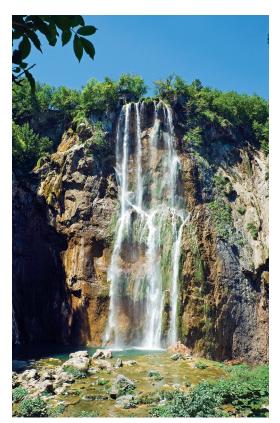

Day 8: Opatija/Plitvice Lakes Today we embark on a full-day excursion to Plitvice Lakes National Park, a string of 16 turquoise-colored lakes connected by a series of waterfalls and cascades, surrounded by dense forests, and separated by distinctive travertine deposits. Once known as Devil's Garden, this intriguing natural landscape of karst formations and abundant wildlife is a UNESCO World Heritage site. We enjoy a guided tour here, as well as some time to wander on our own. *B,L* 

On Day 8 we visit Plitvice Lakes.