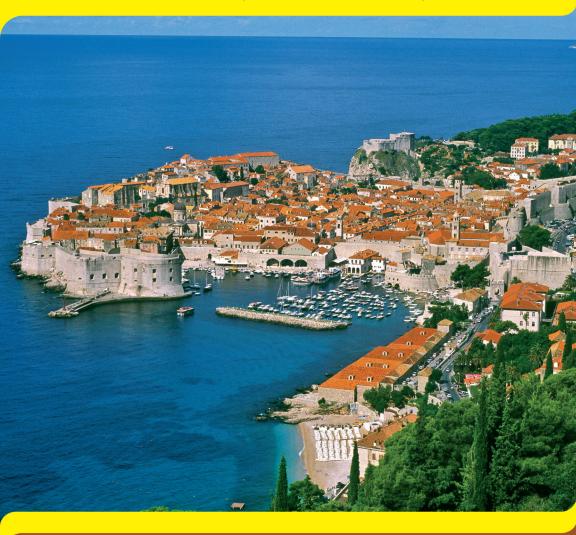

Day 13: Dubrovnik Today we discover the city whose ancient walls have withstood both time and tide for hundreds of years. We begin with a walking tour around the city walls, whose original ramparts and bastions date to the 12<sup>th</sup> and 13<sup>th</sup> centuries (Dubrovnik itself was founded in the 7<sup>th</sup> century). Then we continue through the Old City, paying a visit to the stately Baroque Cathedral (c. 1672). We also see the Treasury, whose gilded shelves and historic relics sit behind locked wooden doors; and the Franciscan monastery with a 14<sup>th</sup>-century pharmacy. We return to our hotel for an afternoon at leisure or time for independent exploration. *B* 

**Day 14: Dubrovnik** Today is free to explore on our own. From the medieval Old Town to the contemporary city with its Mediterranean accent, Dubrovnik offers discoveries aplenty. Then we enjoy a small group highlight as we set out late this afternoon for a farewell dinner with a local family whose home overlooks Dubrovnik. Our menu features produce from their garden, homemade olive oil, and local wine. *B,D* 