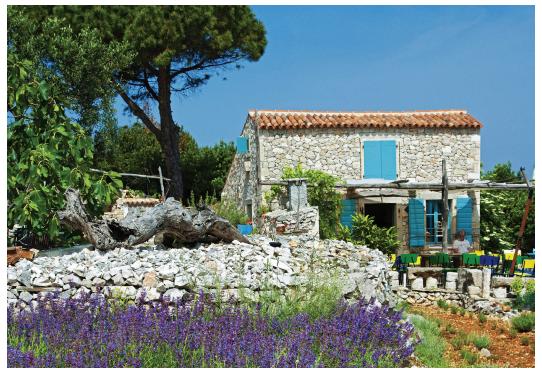

A typical farmhouse we'll see along Croatia's scenic Adriatic Coast

Day 7: Opatija/Istrian Peninsula Today's tour of the Istrian Peninsula reveals the multicultural roots of this alluring spit of land jutting into the Adriatic. At various times a vassal of Venice, the first Austro-Hungarian Empire, Fascist Italy, the Yugoslav Federation, and finally, Croatia, Istra, as it is known, boasts an interesting history, mild Mediterranean climate, lovely scenery, and good wines. Our first stop is in the port of Pula, where we visit the well-preserved remains of a Roman amphitheater (c. 177 cE). Next is Rovinj, a charming old Venetian port where we are free to explore on our own and perhaps enjoy lunch at an outdoor café. After returning to Opatija late this afternoon, we dine together tonight at a local restaurant. B.D