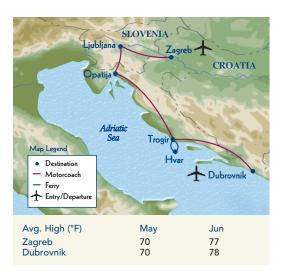

| Day                                                                | Itinerary                 | Hotel                              | Rating           |  |  |  |  |
|--------------------------------------------------------------------|---------------------------|------------------------------------|------------------|--|--|--|--|
| 1                                                                  | Depart U.S. for Zagreb    |                                    |                  |  |  |  |  |
| 2-3                                                                | Zagreb                    | Regent Esplanade                   | Deluxe           |  |  |  |  |
| 4-5                                                                | Ljubljana                 | Grand Hotel Union                  | Sup. First Class |  |  |  |  |
| 6-8                                                                | Opatija                   | The Bristol Hotel                  | Sup. First Class |  |  |  |  |
| 9                                                                  | Trogir                    | The Trogir<br>Palace Hotel         | First Class      |  |  |  |  |
| 10-11                                                              | Hvar                      | Adriana Hotel Hvar                 | Sup. First Class |  |  |  |  |
| 12-14                                                              | Dubrovnik                 | Hilton Imperial<br>Hotel Dubrovnik | Sup. First Class |  |  |  |  |
| 15                                                                 | Depart Dubrovnik for U.S. |                                    |                  |  |  |  |  |
| Ratings are based on the Hotel & Travel Index, the travel industry |                           |                                    |                  |  |  |  |  |

### Tour Departs: May 21, 2015

Prices include international airfare and all taxes, surcharges, and fees.

| Boston, New York                                                                                      | \$5,284 |
|-------------------------------------------------------------------------------------------------------|---------|
| Philadephia, Washington, DC                                                                           | \$5,484 |
| Atlanta, Charlotte, Chicago,<br>Cincinnati, Cleveland, Detroit, Miami,<br>Minneapolis, Orlando, Tampa | \$5,584 |
| Dallas, Denver, Houston,<br>Los Angeles, Phoenix, Portland (OR),<br>San Francisco, Seattle            | \$5,684 |
| Land only (transfers not included)                                                                    | \$3,895 |