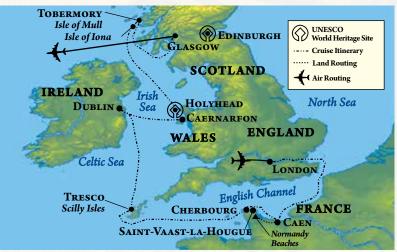

### **ITINERARY** APRIL 27 TO MAY 6, 2019

England, France, Ireland, Wales and Scotland

Day

- Depart the U.S. 1
- London, England/Windsor (Runnymede)
- London (Tower Bridge)/Embark LE CHAMPLAIN 3
- Caen, France, for Omaha Beach
- Saint-Vaast-la-Hougue, Normandy/ Cherbourg for Utah Beach
- Tresco, Isles of Scilly, England
- Dublin, Ireland
- 8 Holyhead, Wales, for Caernarfon
- 9 Tobermory, Isle of Mull, Scotland/Isle of Iona
- 10 Glasgow/Disembark ship/Return to the U.S.

Cruise itinerary subject to change.