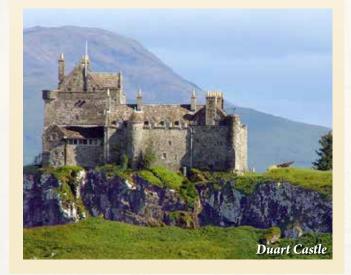

- Private performance by the renowned Welsh Maelgwyn Choir.
- Visit to the Isle of Iona, Scotland's "cradle of Christianity," featuring the historic Iona Abbey.
- Panoramic tour of the Isle of Mull, featuring an excursion to Duart Castle, with lunch and time at leisure in Tobermory.