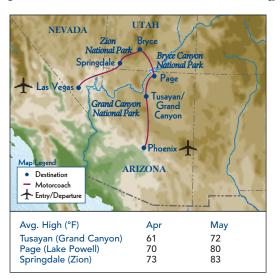

Next head to Page, Arizona, to visit Upper Antelope Canyon where, over thousands of years, wind and water wore away a narrow crevice in the rock to form a slot canyon. Starting at the base of imposing Glen Canyon Dam, float down the smooth waters of the Colorado River on a motorized rafting excursion. Depart for southern Utah to explore both stunning Bryce Canyon National Park and Zion National Park, where we take a guided hike through this diverse and gorgeous park. The tour ends with a celebratory final dinner and overnight in Las Vegas.

Day 4: Grand Canyon/Page/Antelope Canyon/ Lake Powell Today we travel to Page, Arizona, gateway to the imposing Glen Canyon Dam and its

Cathedral Rock is a breathtaking site upon arrival to Sedona.

reservoir, Lake Powell. After reaching Page early this afternoon, we have lunch on our own then visit the sinuous – and spectacular – Upper Antelope Canyon. We travel onto Navajo land to reach this slot canyon, known to local tribes as "the place where water runs through rocks" – and one of the most photographed slot canyons in the world. Our tour through this stunning passageway reveals red-orange walls of "flowing" rock rising to heights of nearly 120 feet – the narrow canyon's hard edges smoothed away by eons of water and sand erosion. We check in at our lakeside hotel this afternoon then enjoy dinner together there tonight. *B*,*D* 

Day 5: Page/Colorado River/Bryce Canyon National Park, Utah Our long, but incredibly scenic, day of travel begins with a rousing motorized rafting excursion on the smooth waters of the Colorado River. Controlled by a series of dams and reservoirs, the river provides hydro-electric power, irrigation, and municipal water supply to nearly 40 million people in the western U.S. Our adventure begins at the base of one of these structures: the 710-foot-high Glen Canyon Dam. The dam holds back man-made Lake Powell, the nation's second largest artificial lake at 186 miles long and with nearly 2,000 miles of shoreline. As we drift downstream between soaring sand-stone cliffs on either side, we're on the lookout for ancient Native American petroglyphs on the canyon walls, as well as local wildlife. We continue on to southern Utah and Bryce Canyon National Park, stopping for lunch along the way. We dine together tonight. B,L,D

**Day 6: Bryce Canyon National Park** Despite its name, Bryce isn't truly a canyon at all, but a series of natural cliffs and amphitheaters carved into the region's plateaus. The result: a stunning array of

Day 7: Bryce Canyon National Park/Zion National Park We depart this morning for Zion National Park, another celebrated Utah destination. We drive through Zion and on to our hotel, located in Springdale just a short distance from the park's entrance and main visitor center. Upon arrival mid-day, we have lunch on our own then walk to Zion's nearby visitor center, where we learn about this inimitable region, which encompasses four separate biomes: desert, riparian (or riverbank), woodland, and coniferous forest. Zion itself is so named for the 15-mile-long, 2,500-foot-deep Zion Canyon cutting through the park's western half. We get our first taste of Zion's wonders this afternoon then have the evening free for dinner on our own. B