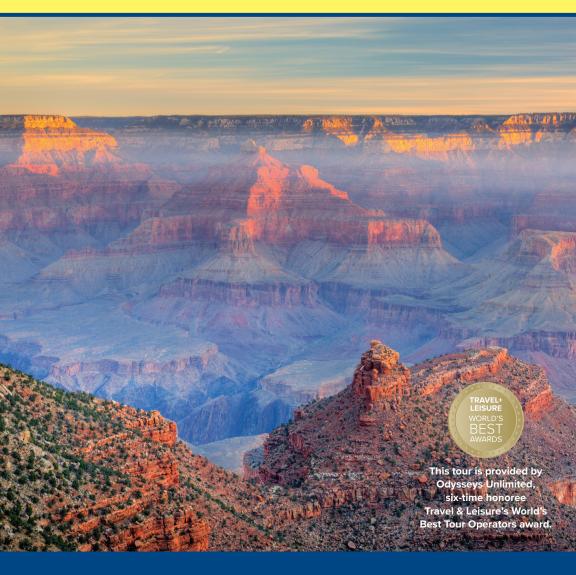

Begin your journey in Phoenix, Arizona, with leisure time to explore the capital city as you wish. Head north to stunning Sedona and tour the Honanki Heritage Site, enjoying an off-road Pink Jeep excursion. Then, a highlight of the tour, the Grand Canyon! Learn about this famous natural landmark and UNESCO site on a guided tour, followed by free time to absorb the canyon's incredible, awe-inspiring beauty.

Day 3: Grand Canyon It's a day to remember as we visit one of the country's most famous natural landmarks: the Grand Canyon. Considered a wonder of the natural world, this UNESCO site stretches nearly 300 miles through and 10 miles across the Arizona desert. We see truly awe-inspiring vistas: banded layers of rock rise to plateaus and bluffs thousands of feet overhead, while the mighty Colorado River rushes one mile below. On our guided tour, we learn about the canyon's geological history, and also about human history here: it dates back some 10,000 years and includes Native peoples, explorers, miners, entrepreneurs, conservationists, and of course, visitors who today number some six million annually. Then we have time for lunch on our own and an afternoon at leisure to appreciate the magnitude and beauty of the six-million-year-old canyon as we wish. After this bucket-list visit, we return to our hotel; dinner tonight is on our own. B