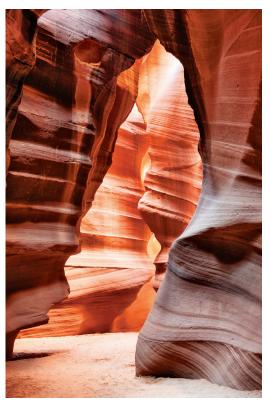

Next head to Page, Arizona, to visit Upper Antelope Canyon where, over thousands of years, wind and water wore away a narrow crevice in the rock to form a slot canyon. Starting at the base of imposing Glen Canyon Dam, float down the smooth waters of the Colorado River on a motorized rafting excursion. Depart for southern Utah to explore both stunning Bryce Canyon National Park and Zion National Park, where we take a guided hike through this diverse and gorgeous park. The tour ends with a celebratory final dinner and overnight in Las Vegas.

Day 4: Grand Canyon/Page/Antelope Canyon/ Lake Powell Today we travel to Page, Arizona, gateway to the imposing Glen Canyon Dam and its

Cathedral Rock is a breathtaking site upon arrival to Sedona.

reservoir, Lake Powell. After reaching Page early this afternoon, we have lunch on our own then visit the sinuous – and spectacular – Upper Antelope Canyon. We travel onto Navajo land to reach this slot canyon, known to local tribes as "the place where water runs through rocks" – and one of the most photographed slot canyons in the world. Our tour through this stunning passageway reveals red-orange walls of "flowing" rock rising to heights of nearly 120 feet – the narrow canyon's hard edges smoothed away by eons of water and sand erosion. We check in at our lakeside hotel this afternoon then enjoy dinner together there tonight. *B*,*D* 

We explore sinuous Antelope Canyon on Day 4.