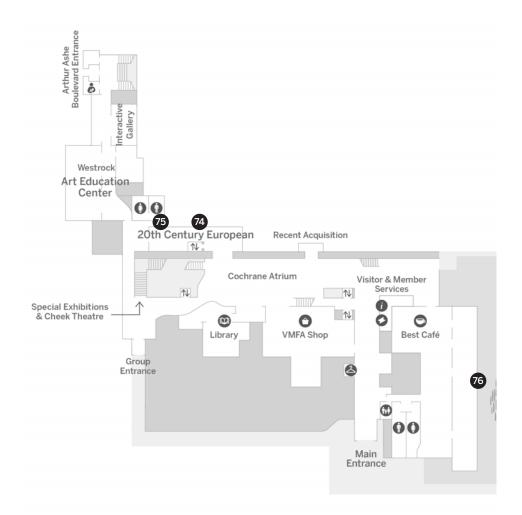

### Level 1

The following gallery maps of VMFA Levels 1–3 include numbers that correspond to the artworks and floral designers listed on pages 25–29. *Fine Arts & Flowers* wayfinders and directional signs will guide you through the museum.