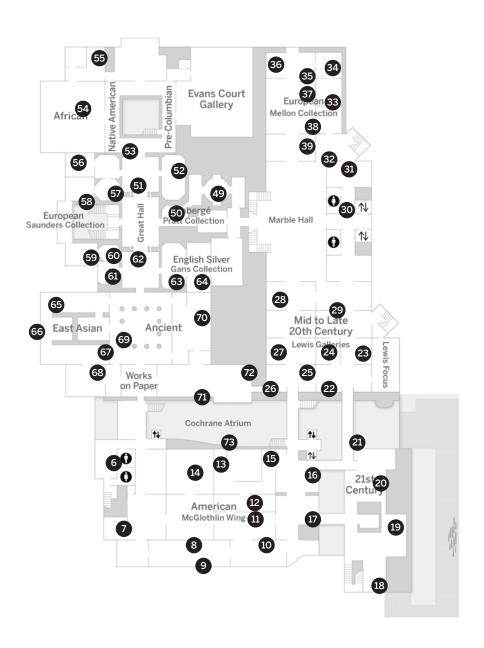

## Level 2

The following gallery maps of VMFA Levels 1–3 include numbers that correspond to the artworks and floral designers listed on pages 25–29. *Fine Arts & Flowers* wayfinders and directional signs will guide you through the museum.