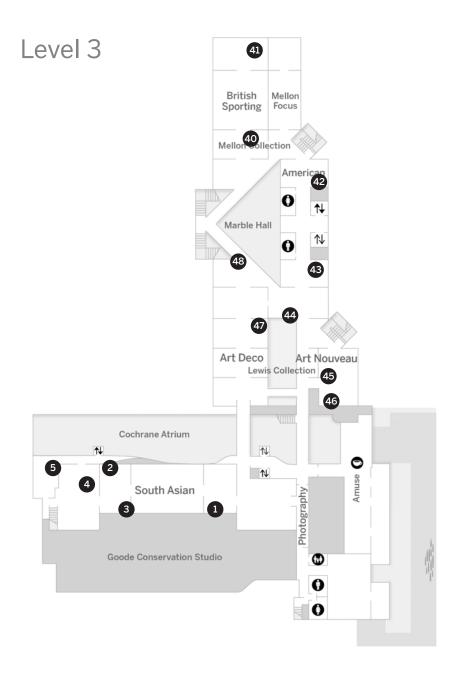

# Galleries and Locations of Floral Designs

The following gallery maps of VMFA Levels 1–3 include numbers that correspond to the artworks and floral designers listed on pages 25–29. *Fine Arts & Flowers* wayfinders and directional signs will guide you through the museum.